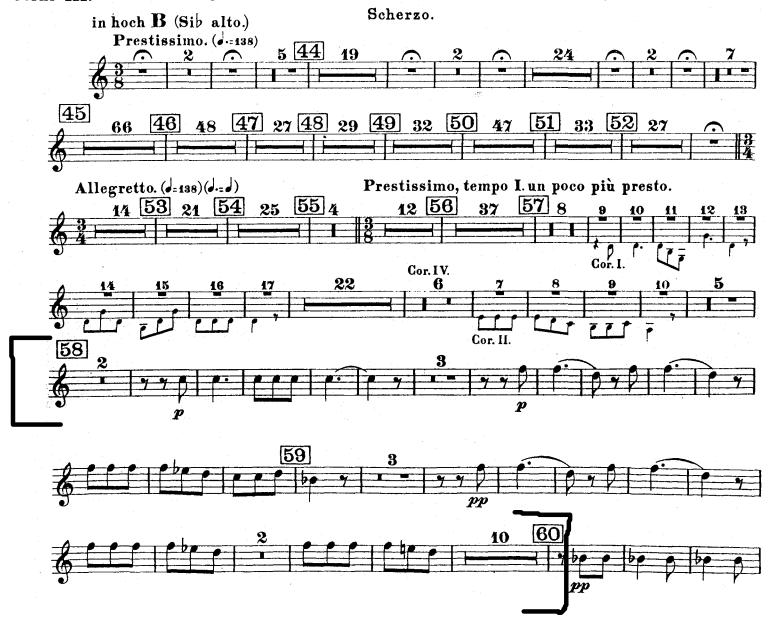

# Orchestral Placement Audition Repertoire Fall 2019

Berlioz Romeo and Juliet: Queen Mab Scherzo, Horn III

[#58 to #60]

Mahler Symphony No. 4, Movement I, Horn I solos

[#4 to #5; #8 to #9; #18 to #20; 2 bars before #24 to end]

3.

La Reine Mab ou la Fée des Songes.

Corno III.

Königin Mab oder die Fee der Träume. Queen Mab or the Fairy of Dreams.