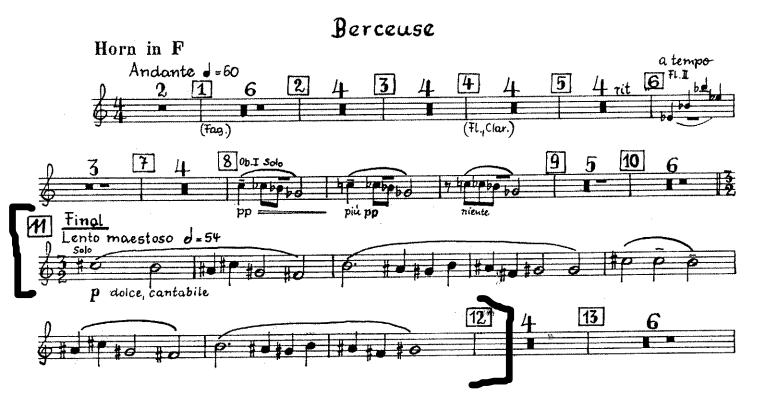

Stravinsky Firebird Suite, Horn I solo [#11 to #12]

Strauss Don Juan, Horn I [call in F]

Strauss Don Quixote, Horn II [Variations VII and VIII]

Tchaikovsky Symphony No. 4, Horn I

[opening to 6 bars after #A; #I to #K]