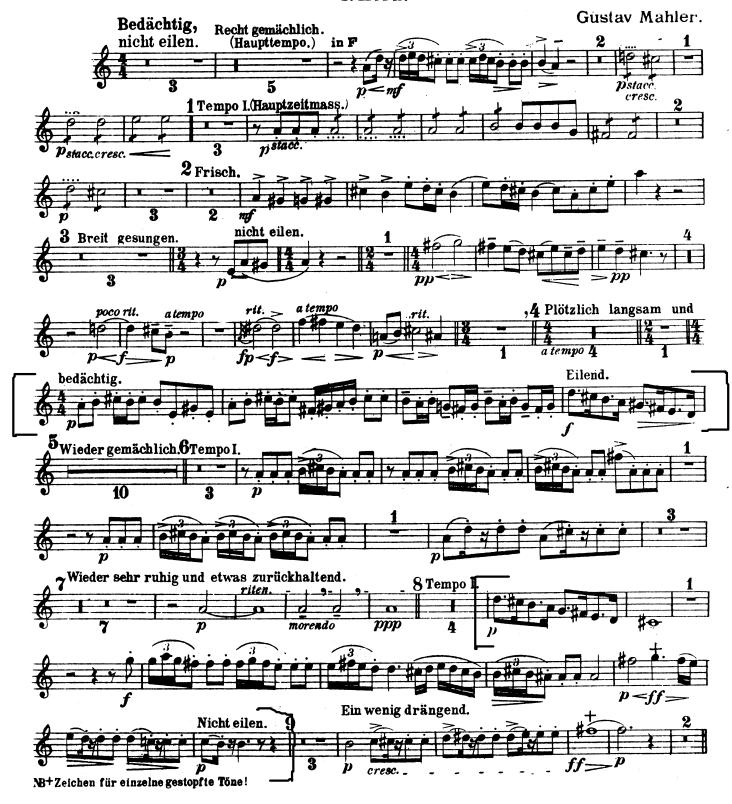

# Orchestral Placement Audition Repertoire Fall 2019

Berlioz Romeo and Juliet: Queen Mab Scherzo, Horn III

[#58 to #60]

Mahler Symphony No. 4, Movement I, Horn I solos

[#4 to #5; #8 to #9; #18 to #20; 2 bars before #24 to end]

## SYMPHONIE Nº 4.

I.

#### 1. Horn.

in F

### Sinfonie Nr. 4 f-Moll