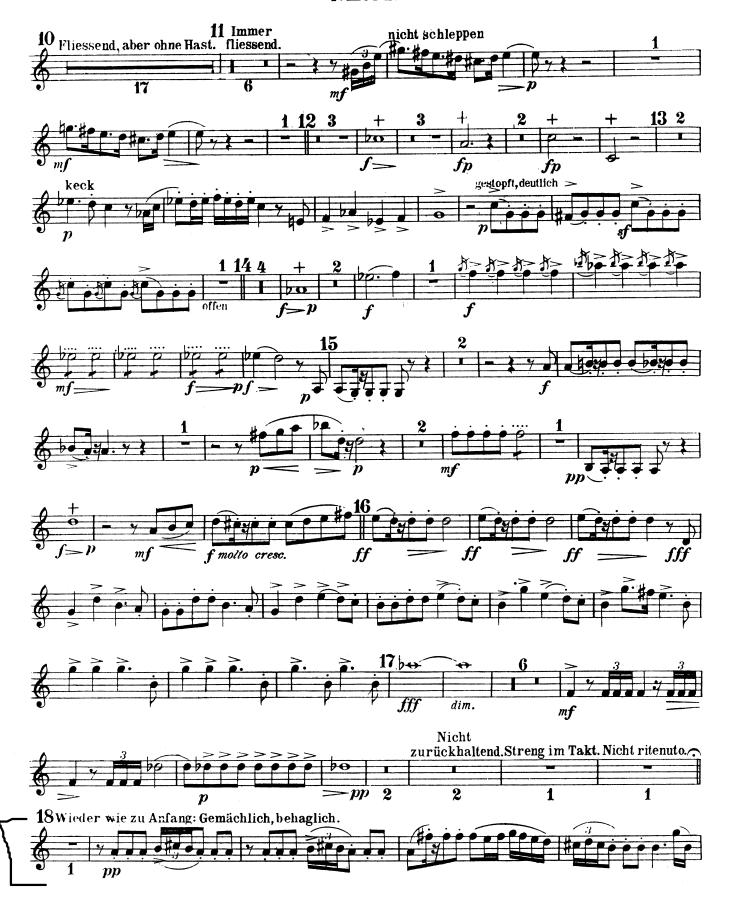

# Orchestral Placement Audition Repertoire Fall 2019

Berlioz Romeo and Juliet: Queen Mab Scherzo, Horn III

[#58 to #60]

Mahler Symphony No. 4, Movement I, Horn I solos

[#4 to #5; #8 to #9; #18 to #20; 2 bars before #24 to end]

## SYMPHONIE Nº 4.

I.

#### 1. Horn.

in F

### Sinfonie Nr. 4 f-Moll