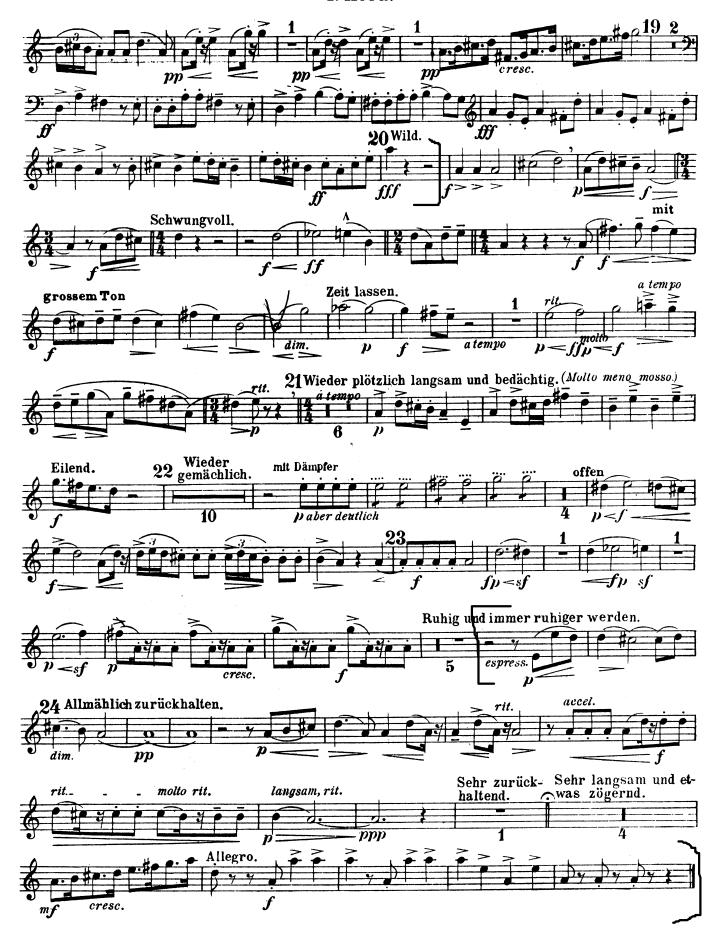

# Orchestral Placement Audition Repertoire Fall 2019

Berlioz Romeo and Juliet: Queen Mab Scherzo, Horn III

[#58 to #60]

Mahler Symphony No. 4, Movement I, Horn I solos

[#4 to #5; #8 to #9; #18 to #20; 2 bars before #24 to end]

## SYMPHONIE Nº 4.

I.

#### 1. Horn.

in F

### Sinfonie Nr. 4 f-Moll