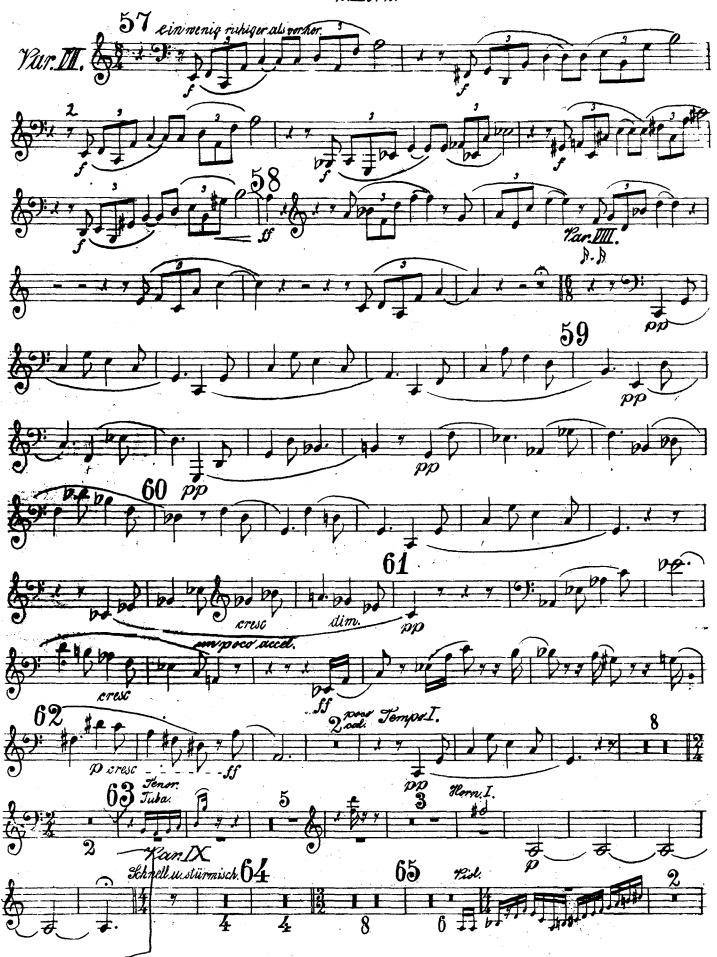

Stravinsky Firebird Suite, Horn I solo [#11 to #12]

Strauss Don Juan, Horn I [call in F]

Strauss Don Quixote, Horn II [Variations VII and VIII]

Tchaikovsky Symphony No. 4, Horn I

[opening to 6 bars after #A; #I to #K]