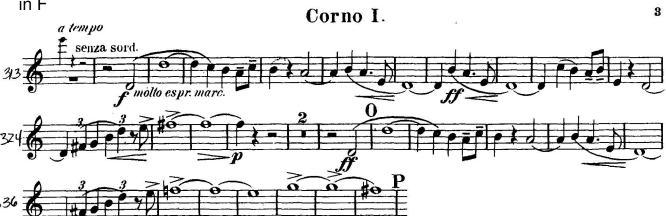

Stravinsky Firebird Suite, Horn I solo [#11 to #12]

Strauss Don Juan, Horn I [call in F]

Strauss Don Quixote, Horn II [Variations VII and VIII]

Tchaikovsky Symphony No. 4, Horn I

[opening to 6 bars after #A; #I to #K]