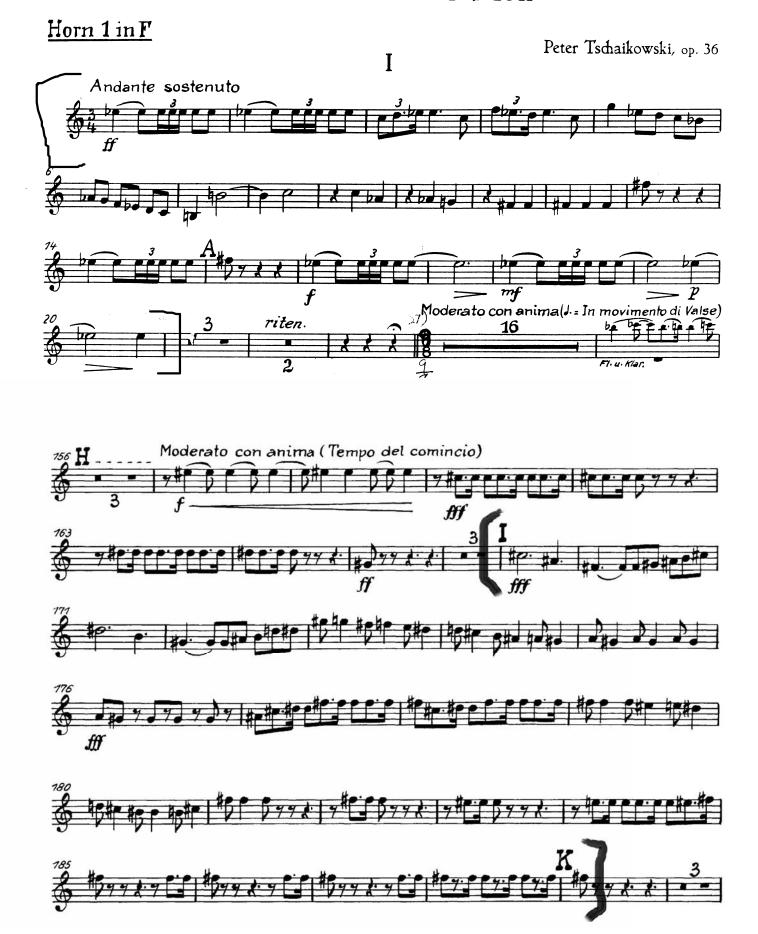

Stravinsky Firebird Suite, Horn I solo [#11 to #12]

Strauss Don Juan, Horn I [call in F]

Strauss Don Quixote, Horn II [Variations VII and VIII]

Tchaikovsky Symphony No. 4, Horn I

[opening to 6 bars after #A; #I to #K]